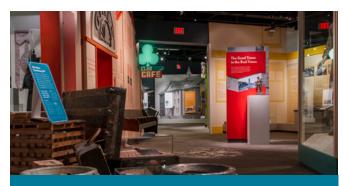

# MAG EXHIBITIONS

The Red Deer Museum + Art Gallery (MAG) has captured our changing Parkland, from a humble settlement to a flourishing city, with our permanent exhibit Remarkable Red Deer: Stories from the Heart of the Parkland. In addition to our permanent exhibit, we commit gallery space to focus on emerging and established artists from Western Canada. What's remarkable about Red Deer? Come and find out!