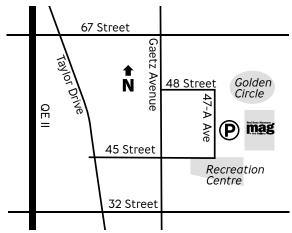

## **VISIT THE MAG**

We are located between the Golden Circle and the Recreation Centre, downtown Red Deer.

Admission by donation.

Membership Information

all kinds of learners. To find out what's on at the MAG, visit the CALENDAR section on the website or explore our

Check out what's on at www.reddeermuseum.com

For information, please call (587) 797-4040 or email us at museum@reddeermuseum.com

4525 - 47A Avenue Red Deer, Alberta **T4N 6Z6** 